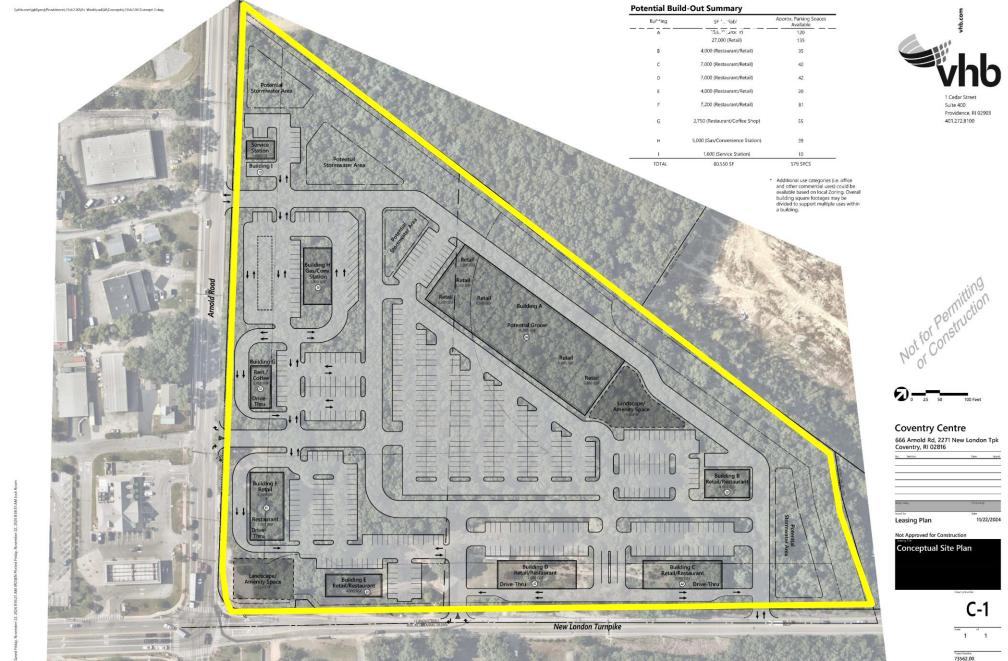

## GROCERY • SHOPS • RESTAURANTS • SERVICE/CONVENIENCE

Bill Greene Partner 401 273 7429 bgreene@hayessherry.com

146 Westminster Street, 2<sup>nd</sup> floor Providence, RI 02903 phone: 401 273 1980 www.hayessherry.com