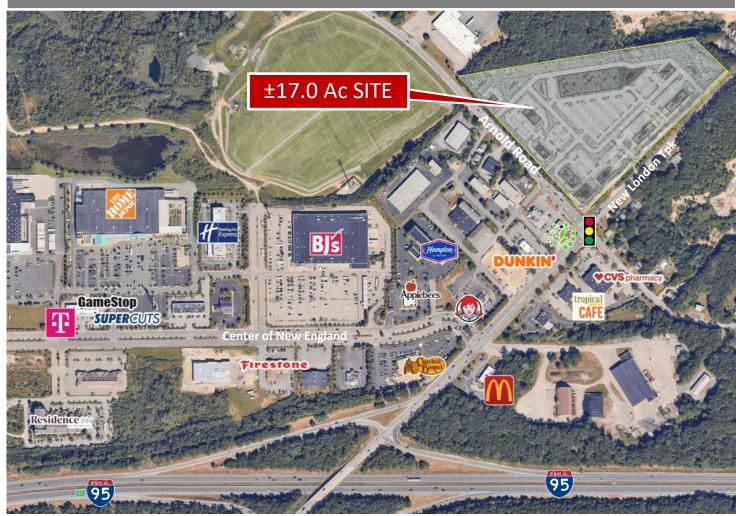

### ±17.0 Acres Available

#### **PROPERTY FEATURES**

- ±17.0 ACRES (TAX LOTS 23 & 24)
- BEST CORNER IN THE TRADE AREA
- ADJACENT TO MASTER PLAN
  APPROVED FOR 362 TOWN HOUSES
  AND 350 APARTMENTS
- LOCATED AT A TRAFFIC LIGHT
- EXCELLENT FRONTAGE AND ACCESS
- UTILITIES TO SITE
- NEIGHBORING RETAIL INCLUDES CVS, CUMBERLAND FARMS, DUNKIN', WENDY'S, WALMART, HOME DEPOT AND BJ'S TO NAME A FEW...

#### **TRAFFIC & DEMOS**

- NEW LONDON TPK
- INTERSTATE 95
- ARNOLD ROAD