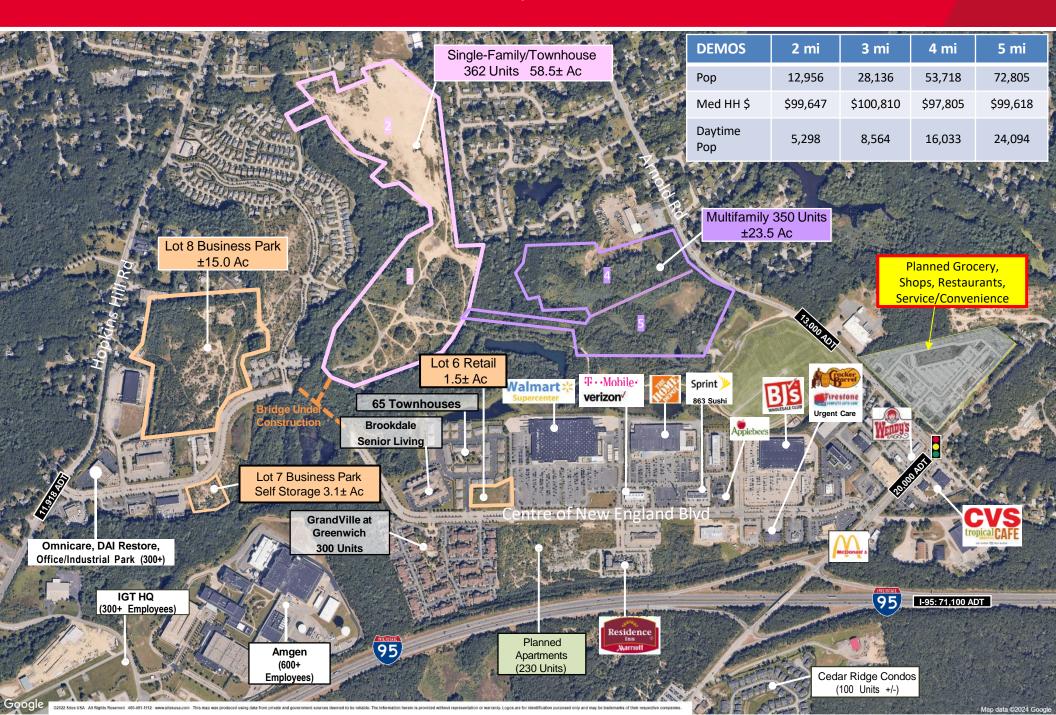

#### **PROPERTY FEATURES**

- ±17.0 ACRES (TAX LOTS 23 & 24)
- BEST CORNER IN THE TRADE AREA
- ADJACENT TO MASTER PLAN
  APPROVED FOR 362 TOWN HOUSES
  AND 350 APARTMENTS
- LOCATED AT A TRAFFIC LIGHT
- EXCELLENT FRONTAGE AND ACCESS
- UTILITIES TO SITE
- NEIGHBORING RETAIL INCLUDES CVS, CUMBERLAND FARMS, DUNKIN', WENDY'S, WALMART, HOME DEPOT AND BJ'S TO NAME A FEW...

## GROCERY • SHOPS • RESTAURANTS • SERVICE/CONVENIENCE

Bill Greene Partner 401 273 7429 bgreene@hayessherry.com

146 Westminster Street, 2<sup>nd</sup> floor Providence, RI 02903 phone: 401 273 1980 www.hayessherry.com