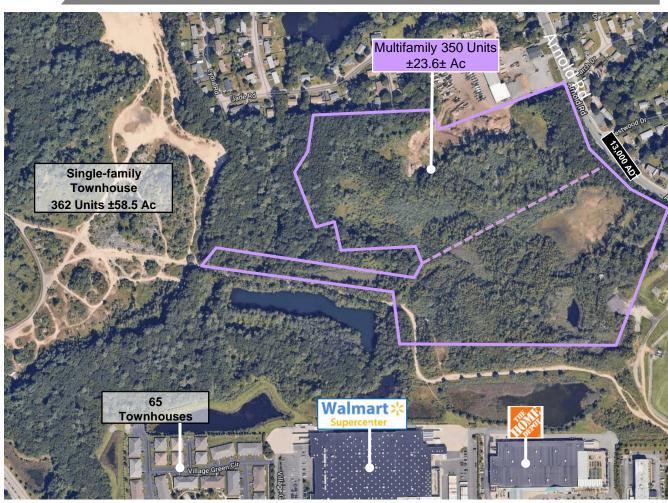

# ±23.6 Acre Lot Available (Lot 4) SUBDIVIDABLE FOR SALE, LEASE OR BUILD TO SUIT

#### **PROPERTY FEATURES**

- 23.6 ACRES (LOTS 4)
- 350 MULTIFAMILY UNITS PLANNED
- LOCATED ON ARNOLD ROAD
- CONCEPTUAL DESIGN PLAN PENDING

#### 350 MULTIFAMILY UNITS PLANNED 23.5 ACRES - LOT 4