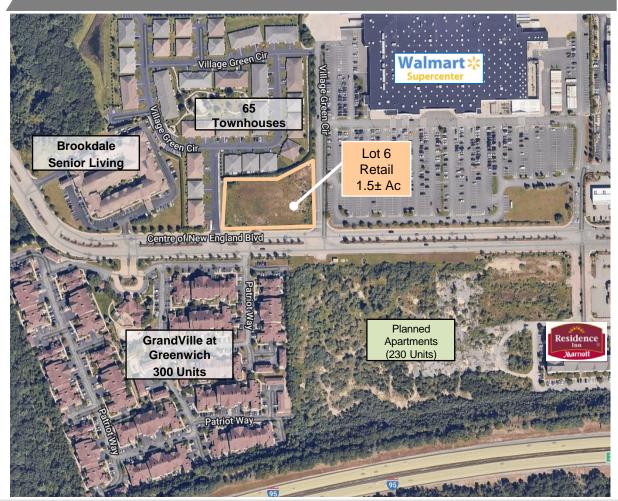

### ±1.5 Acre Lot Available (Lot 6) Price Upon Request

#### **Property Features**

- PAD SITE AT SUPER WALMART
- ±1.5 ACRES
- 250' FRONT ON CENTRE OF NEW ENGLAND BOULEVARD
- 600+ FUTURE RESIDENTIAL UNITS COMING
- GREAT ACCESS AND VISIBILITY
- EXCELLENT RETAIL SYNERGY
- NEIGHBORING RETAIL INCLUDES:

HOME DEPOT BJ'S WALMART CVS

DUNKIN' WENDY'S MCDONALD'S VERIZON