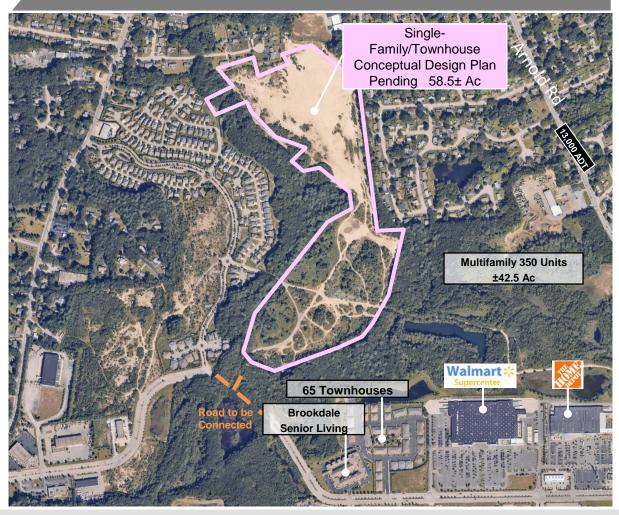

# ±23.6 Acre Lot Available (Lot 2 & 3) SUBDIVIDABLE FOR SALE, LEASE OR BUILD TO SUIT

#### **PROPERTY FEATURES**

- 58.5 ACRES (LOTS 2&3)
- 362 RESIDENTIAL UNITS PLANNED
- LOCATED ON CENTRE OF NEW ENGLAND BOULEVARD
- CONCEPTUAL DESIGN PLAN PENDING

### **362 RESIDENTIAL UNITS - PLANNED**

146 Westminster Street, 2<sup>nd</sup> floor Providence, RI 02903 phone: 401 273 1980 www.hayessherry.com

Cushman & Wakefield Copyright 2024. No warranty or representation, express or implied, is made to the accuracy or completeness of the information contained herein, and same is submitted subject to errors, omissions, change of price, rental or other conditions, withdrawal without notice, and to any special listing conditions imposed by the property owner(s). As applicable, we make no representation as to the condition of the property (or properties) in question.