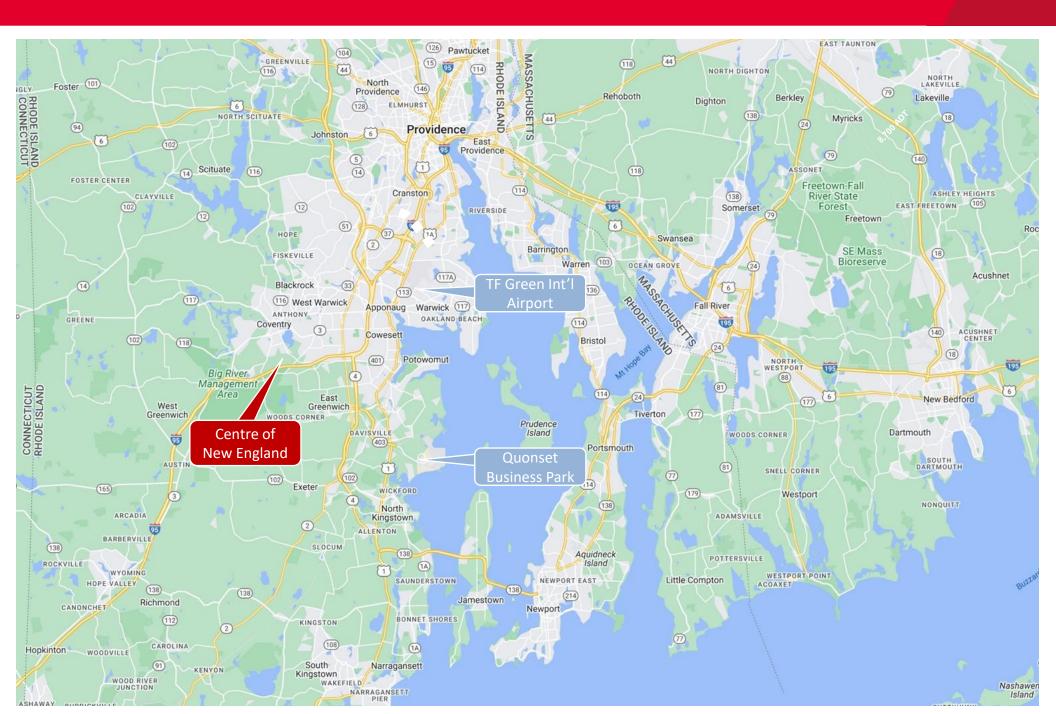

# CUSHMAN & HAYES & SHERRY

# FOR SALE, LEASE OR JOINT VENTURE Centre of New England

Coventry, RI



# CUSHMAN & HAYES & SHERRY

# FOR SALE, LEASE OR JOINT VENTURE Centre of New England

Coventry, RI





# ±23.6 Acre Lot Available (Lot 2 & 3) SUBDIVIDABLE FOR SALE, LEASE OR BUILD TO SUIT

#### **PROPERTY FEATURES**

- 58.5 ACRES (LOTS 2&3)
- 362 RESIDENTIAL UNITS PLANNED
- LOCATED ON CENTRE OF NEW ENGLAND BOULEVARD
- CONCEPTUAL DESIGN PLAN PENDING

#### **TRAFFIC & DEMOS**

- New London Turnpike
- INTERSTATE 95
- ARNOLD ROAD

| 26,000 VPD |
|------------|
| 71,000 VPD |
| 13,000 vpd |

| DEMOS       | 2 mi     | 3 mi      | 4 mi              | 5 mi     |
|-------------|----------|-----------|-------------------|----------|
| Рор         | 12,956   | 28,136    | 53,718            | 72,805   |
| Med HH \$   | \$99,647 | \$100,810 | \$97 <i>,</i> 805 | \$99,618 |
| Daytime Pop | 5,298