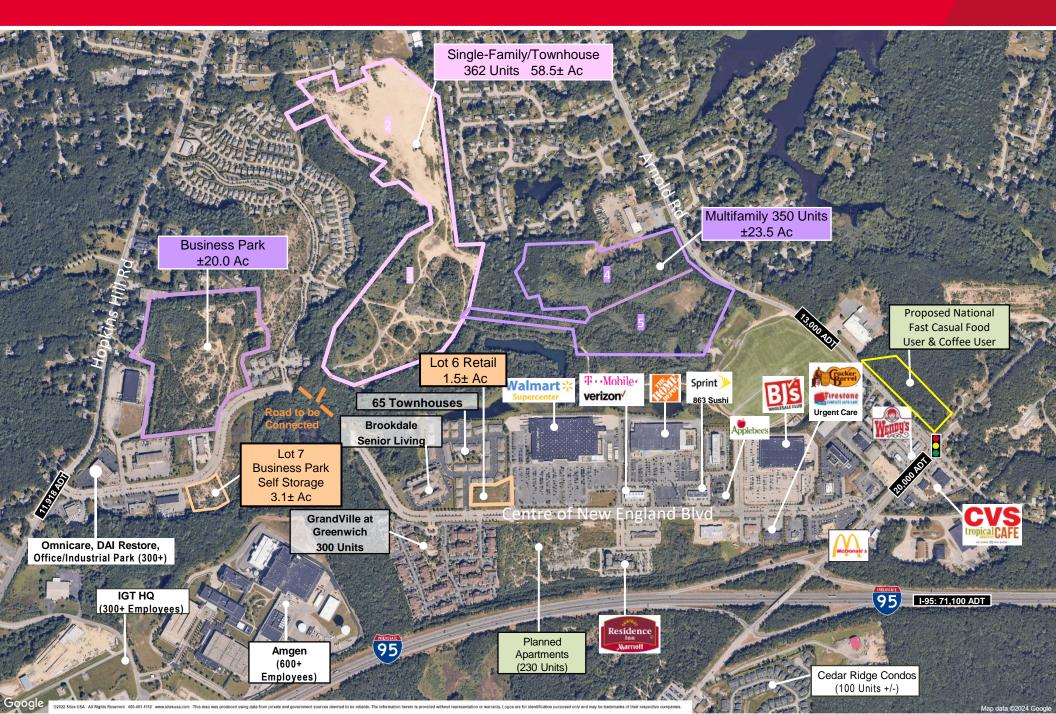

# ±23.6 Acre Lot Available (Lot 2 & 3) SUBDIVIDABLE FOR SALE, LEASE OR BUILD TO SUIT

#### **PROPERTY FEATURES**

- 58.5 ACRES (LOTS 2&3)
- 362 RESIDENTIAL UNITS PLANNED
- LOCATED ON CENTRE OF NEW ENGLAND BOULEVARD
- CONCEPTUAL DESIGN PLAN PENDING

# ±23.6 Acre Lot Available (Lot 4) SUBDIVIDABLE FOR SALE, LEASE OR BUILD TO SUIT

#### **PROPERTY FEATURES**

- 23.6 ACRES (LOTS 4)
- 350 MULTIFAMILY UNITS PLANNED
- LOCATED ON ARNOLD ROAD
- CONCEPTUAL DESIGN PLAN PENDING

### ±1.5 Acre Lot Available (Lot 6) Price Upon Request

#### **Property Features**

- PAD SITE AT SUPER WALMART
- ±1.5 ACRES
- 250' FRONT ON CENTRE OF NEW ENGLAND BOULEVARD
- 600+ FUTURE RESIDENTIAL UNITS COMING
- GREAT ACCESS AND VISIBILITY
- EXCELLENT RETAIL SYNERGY
- NEIGHBORING RETAIL INCLUDES:

# ±3.1 Acre Lot Available (Lot 7) SUBDIVIDABLE FOR SALE, LEASE OR

#### **Property Features**

- LOCATED IN THE CENTRE OF NEW ENGLAND PARK
- ±3.1 ACRES OF BUSINESS PARK LAND THAT ALLOWS FOR RETAIL, FLEX AND INDUSTRIAL USE
- JUST OFF HOPKINS HILL AT CENTRE OF NE BOULEVARD
- 350' FRONT ON CENTRE OF NEW ENGLAND BOULEVARD •
- GREAT ACCESS AND VISIBILITY
- NEIGHBORING TENANTS INCLUDE: