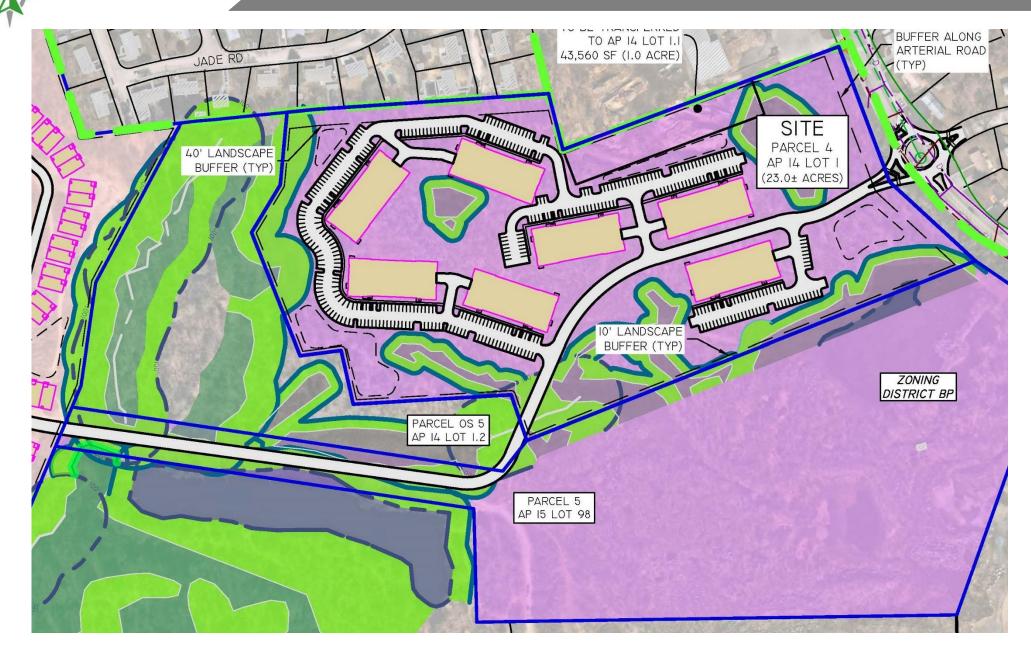

# ±23.6 Acre Lot Available (Lot 4) SUBDIVIDABLE FOR SALE, LEASE OR BUILD TO SUIT

#### **PROPERTY FEATURES**

- 23.6 ACRES (LOTS 4)
- 350 MULTIFAMILY UNITS PLANNED
- LOCATED ON ARNOLD ROAD
- CONCEPTUAL DESIGN PLAN PENDING

#### 350 MULTIFAMILY UNITS PLANNED 23.5 ACRES - LOT 4