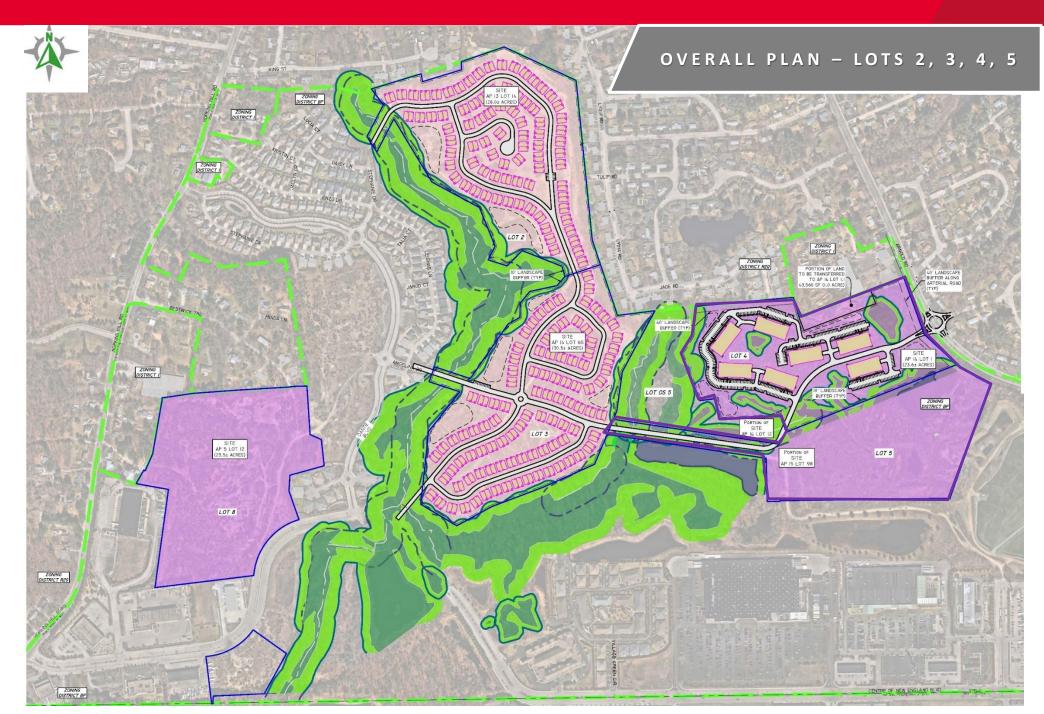

# ±23.6 Acre Lot Available (Lot 2 & 3) SUBDIVIDABLE FOR SALE, LEASE OR BUILD TO SUIT

#### **PROPERTY FEATURES**

- 58.5 ACRES (LOTS 2&3)
- 362 RESIDENTIAL UNITS PLANNED
- LOCATED ON CENTRE OF NEW ENGLAND BOULEVARD
- CONCEPTUAL DESIGN PLAN PENDING