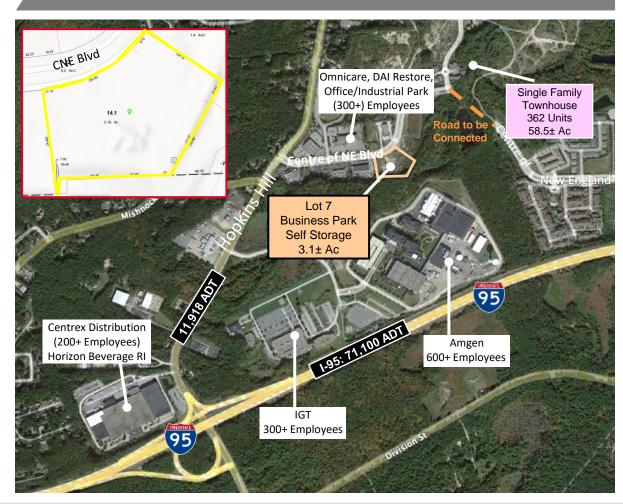

# ±3.1 Acre Lot Available (Lot 7) SUBDIVIDABLE FOR SALE, LEASE OR

### **BUILD TO SUIT**

#### **Property Features**

- LOCATED IN THE CENTRE OF NEW ENGLAND PARK
- ±3.1 ACRES OF BUSINESS PARK LAND THAT ALLOWS FOR RETAIL, FLEX AND INDUSTRIAL USE
- JUST OFF HOPKINS HILL AT CENTRE OF NE BOULEVARD
- 350' FRONT ON CENTRE OF NEW ENGLAND BOULEVARD •
- GREAT ACCESS AND VISIBILITY
- NEIGHBORING TENANTS INCLUDE:

IGT HO AMGEN CENTREX

DAI RESTORE OMNICARE

600+ FUTURE RESIDENTIAL UNITS AND RETAIL COMING